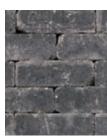

# laredo

Conjuring a feeling of days gone by, Laredo is a two block system which makes the construction of spectacular garden walls, pillars and driveway edging convenient and hassle-free. Laredo allows installation in either linear or random patterns for walls or sweeping curved walls. Concrete adhesive provides the ultimate in stability when used in conjunction with this product. Unequaled elegance brings Laredo to the fore.



## laredo

#### **SIZES**



**Standard Unit**Width 291 mm (11.44")
Height 97 mm (3.82")
Depth 194 mm (7.63")



**Tapered Unit**Outside Width 200 mm (7.88")
Inside Width 154 mm (6.06")
Height 97 mm (3.82")
Depth 194 mm (7.63")

#### **COLORS**







CHARTAN



GREYSTONE



ONYX



SANDALWOOD



SANDSTONE

#### **SPECIFICATIONS**

|               | Bundle Specifications |         |          |        |        | Per Section Specifications |              |               |        |        |              |
|---------------|-----------------------|---------|----------|--------|--------|----------------------------|--------------|---------------|--------|--------|--------------|
| LAREDO        | Layers                | Sq. Ft. | Lin. Ft. | Pieces | Weight | Sections                   | Sq. Ft.      | Lin. Ft.      | Pieces | Weight | Weight/Piece |
| Standard Unit | 5                     | 30.3    | 95.3     | 100    | 2800   | 4                          | 7.57         | 23.83         | 25     | 700    | 28           |
| Tapered Unit  | 5                     | 27