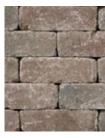

# laredo

Conjuring a feeling of days gone by, Laredo is a two block system which makes the construction of spectacular garden walls, pillars and driveway edging convenient and hassle-free. Laredo allows installation in either linear or random patterns for walls or sweeping curved walls. Concrete adhesive provides the ultimate in stability when used in conjunction with this product. Unequaled elegance brings Laredo to the fore.



## laredo

#### **SIZES**



**Standard Unit**Width 291 mm (11.44")
Height 97 mm (3.82")
Depth 194 mm (7.63")



**Tapered Unit**Outside Width 200 mm (7.88")
Inside Width 154 mm (6.06")
Height 97 mm (3.82")
Depth 194 mm (7.63")

#### **COLORS**







CHARTAN



GREYSTONE



ONYX



SANDALWOOD



SANDSTONE

#### **SPECIFICATIONS**

|               | Bundle Specifications |         |          |        |        | Per Section Specifications |              |               |        |        |              |
|---------------|-----------------------|---------|----------|--------|--------|----------------------------|--------------|---------------|--------|--------|--------------|
| LAREDO        | Layers                | Sq. Ft. | Lin. Ft. | Pieces | Weight | Sections                   | Sq. Ft.      | Lin. Ft.      | Pieces | Weight | Weight/Piece |
| Standard Unit | 5                     | 30.3    | 95.3     | 100    | 2800   | 4                          | 7.57         | 23.83         | 25     | 700    | 28           |
| Tapered Unit  | 5                     | 27.1    |