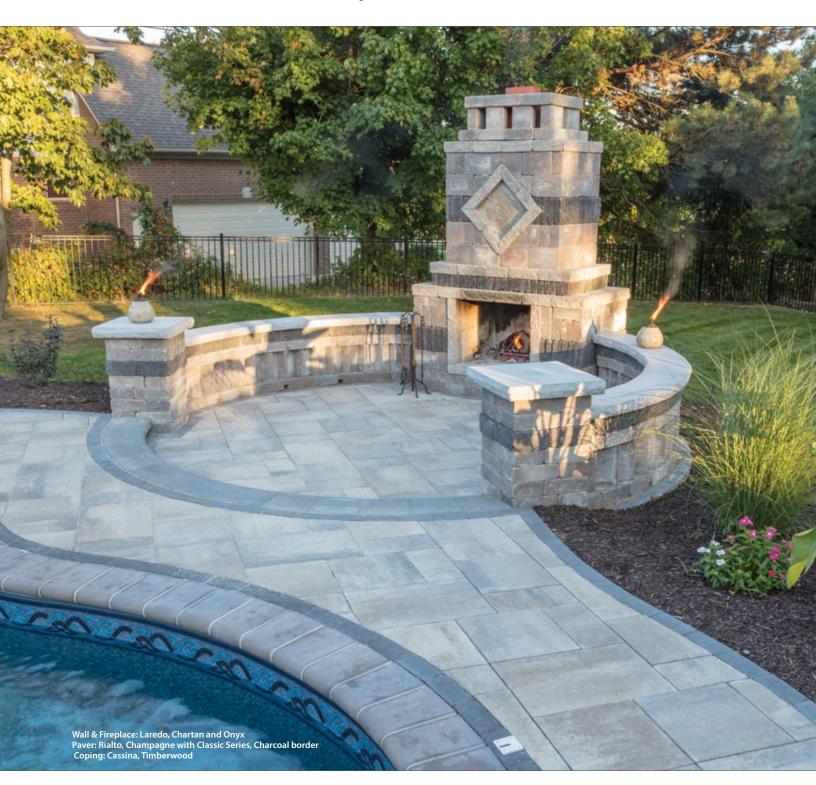

# laredo

Conjuring a feeling of days gone by, Laredo is a two block system which makes the construction of spectacular garden walls, pillars and driveway edging convenient and hassle-free. Laredo allows installation in either linear or random patterns for walls or sweeping curved walls. Concrete adhesive provides the ultimate in stability when used in conjunction with this product. Unequaled elegance brings Laredo to the fore.

## laredo

#### **COLORS**

CHARTAN

GREYSTONE

ONYX

SANDALWOOD

SANDSTONE