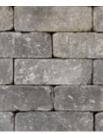

# laredo

Conjuring a feeling of days gone by, Laredo is a two block system which makes the construction of spectacular garden walls, pillars and driveway edging convenient and hassle-free. Laredo allows installation in either linear or random patterns for walls or sweeping curved walls. Concrete adhesive provides the ultimate in stability when used in conjunction with this product. Unequaled elegance brings Laredo to the fore.



## laredo

#### **SIZES**



**Standard Unit**Width 291 mm (11.44")
Height 97 mm (3.82")
Depth 194 mm (7.63")



**Tapered Unit**Outside Width 200 mm (7.88")
Inside Width 154 mm (6.06")
Height 97 mm (3.82")
Depth 194 mm (7.63")

#### **COLORS**







CHARTAN



GREYSTONE



ONYX



SANDALWOOD



SANDSTONE

#### **SPECIFICATIONS**

|               | Bundle Specifications |         |          |        |        | Per Section Specifications |              |               |        |        |              |
|---------------|-----------------------|---------|----------|--------|--------|----------------------------|--------------|---------------|--------|--------|--------------|
| LAREDO        | Layers                | Sq. Ft. | Lin. Ft. | Pieces | Weight | Sections                   | Sq. Ft.      | Lin. Ft.      | Pieces | Weight | Weight/Piece |
| Standard Unit | 5                     | 30.3    | 95.3     | 100    | 2800   | 4                          | 7.57         | 23.83         | 25     | 700    | 28           |
| Tapered Unit  | 5