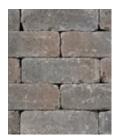

# laredo

Conjuring a feeling of days gone by, Laredo is a two block system which makes the construction of spectacular garden walls, pillars and driveway edging convenient and hassle-free. Laredo allows installation in either linear or random patterns for walls or sweeping curved walls. Concrete adhesive provides the ultimate in stability when used in conjunction with this product. Unequaled elegance brings Laredo to the fore.



## laredo

#### **SIZES**



**Standard Unit**Width 291 mm (11.44")
Height 97 mm (3.82")
Depth 194 mm (7.63")



**Tapered Unit**Outside Width 200 mm (7.88")
Inside Width 154 mm (6.06")
Height 97 mm (3.82")
Depth 194 mm (7.63")

#### **COLORS**







CHARTAN



GREYSTONE



ONYX



SANDALWOOD



SANDSTONE

#### **SPECIFICATIONS**

|               | Bundle Specifications |         |          |        |        | Per Section Specifications |              |               |        |        |              |
|---------------|-----------------------|---------|----------|--------|--------|----------------------------|--------------|---------------|--------|--------|--------------|
| LAREDO        | Layers                | Sq. Ft. | Lin. Ft. | Pieces | Weight | Sections                   | Sq. Ft.      | Lin. Ft.      | Pieces | Weight | Weight/Piece |
| Standard Unit | 5                     | 30.3    | 95.3     | 100    | 2800   | 4                          | 7.57         | 23.83         | 25     | 700    | 28           |
| Tapered Unit  | 5