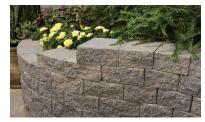

--------------|---------------------|------------------------------------------|------------------------------------------|
|         | 4" x 12" x 8"<br>Nominal | Units/ Pallet               | \$4.09<br>per piece | <b>\$3.99</b> per piece \$383.04 /pallet | <b>\$3.84</b> per piece \$368.64 /pallet |
|         | Wyevale                  | 24"x24"x3"150#Natural Color |                     | \$139.9                                  | 9                                        |
|         | Pillar Caps              | 28"x28"x3"210#Natural Color |                     | \$159.9                                  | 9                                        |

4/1/2021

21355 TELEGRAPH ROAD SOUTHFIELD, MI 48033 P: 248-356-8660 F: 248-356-7653 www.mainslandscapesupply.com



## **MODECO ONE WALL**









#### **STOCKED COLORS**









Chartan Greystone Sandstone Onyx

| Product