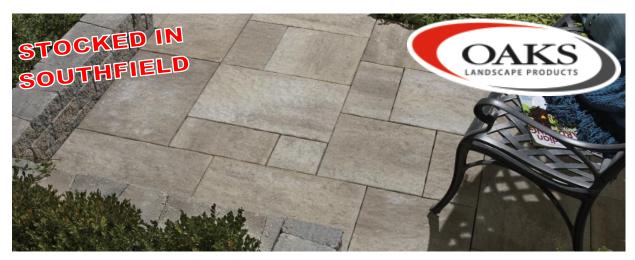

| \$101.05 /layer | \$760.99 /pallet | \$722.94 /pallet |
|            |                            | SqFt/Pallet129.2 sqft (150 Sml Rect)          |                 |                  |                  |
|            | Small Rect<br>8" x 16"     | SqFt/Layer12.9 sqft (15 Sml)                  | \$7.83          | \$5.89           | <b>\$5.60</b>    |
|            |                            | Layers/Pallet10 Layers per pallet             | per SqFt        | per SqFt         | per SqFt         |
| 50mm Thick |                            | Pallet Weight3025 Pounds                      | \$101.05 /layer | \$760.99 /pallet | \$722.94 /pallet |

21355 TELEGRAPH ROAD SOUTHFIELD, MI 48033 P: 248-356-8660 F: 248-356-7653 www.mainslandscapesupply.com



## **RIALTO SLAB (50mm)**



#### **STOCKED COLORS**









Champagne

**Marble Grey** 

Milano

Onyx (8x16 Only)

#### **SPECIAL ORDER COLORS**



Mackinaw

10/15/2021

| Product    | Sizes                      | Packaging                                     | Layer           | Full Pallets     | 8+ Pallets       |
|------------|----------------------------|-----------------------------------------------|-----------------|------------------|------------------|
|            | Lrg Rect                   | SqFt/Pallet129.2 sqft (20 Lrg, 30 Sq, 30 Sml) |                 |                  | _                |
|            | 16" x 24"<br><b>Square</b> | SqFt/Layer12.9 sqft (2 Lrg, 3 Sq, 3 Sml)      | \$7.83          | <b>\$5.89</b>    | <b>\$5.60</b>    |
|            | 16" x 16"<br>Small Rect    | Layers/Pallet 10 La