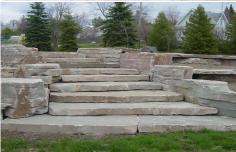

------------------------------------------------------------------------------------------------------------------------------|---------------------------------------------|-----------------|------------------------|
| WALL<br>MATERIAL<br>(9-12" THICK) | These beautiful limestone outcroppings are fantastic for retaining walls, seawalls, steps, and hillside accent pieces. They have a variety of earthtones that | Weighs<br>165 Pounds<br>per Cubic<br>FtMost | \$169.00        | \$139.00               |
| STEP<br>MATERIAL<br>(6-8" THICK)  | include greys, tans, creams & chocolates. We offer this stone for pickup, delivery, or direct-shipment throughout the entire State of Michigan.               | SIZEU SIADS                                 | \$229.00        | \$199.00               |











- \*\* This is a naturally quarried product...Color & Texture variations will occur in natural stone
- \*\* Direct Shipment prices based on delivery to Macomb, Oakland & Wayne Counties. Call for pricing on delivery to other regions
- \*\* Customer must unload truck within 2 hours...Anything over 2 Hours will be charged at \$200/hour
- \*\* Direct Shipments must be pre-paid before dispatching...please allow 3-5 business days for delivery

7/15/2021

21355 TELEGRAPH ROAD SOUTHFIELD, MI 48033 P: 248-356-8660 F: 248-356-7653 www.mainslandscapesupply.com



## **PAVER ACCESSORIES**

| Picture