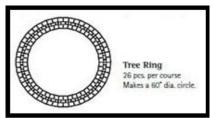

------------|---------------------|------------------------------------------|------------------------------------------|
|         | 4" x 12" x 8"<br>Nominal | Units/ Pallet               | \$4.09<br>per piece | <b>\$3.99</b> per piece \$383.04 /pallet | <b>\$3.84</b> per piece \$368.64 /pallet |
|         | Wyevale                  | 24"x24"x3"150#Natural Color |                     | \$139.9                                  | 9                                        |
|         | Pillar Caps              | 28"x28"x3"210#Natural Color |                     | \$159.9                                  | 9                                        |

4/1/2021

21355 TELEGRAPH ROAD SOUTHFIELD, MI 48033 P: 248-356-8660 F: 248-356-7653 www.mainslandscapesupply.com



## **MODECO ONE WALL**









#### **STOCKED COLORS**









Chartan Greystone Sandstone Onyx

| Product