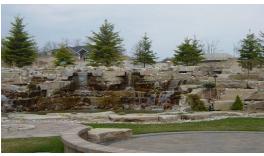

----------------------------------------------------------------------------------------------------------------------------------|---------------------------------------------|-----------------|------------------------|
| WALL<br>MATERIAL<br>(9-12" THICK) | These beautiful limestone outcroppings are fantastic for retaining walls, seawalls, steps, and hillside accent pieces. They have a variety of earthtones that | Weighs<br>165 Pounds<br>per Cubic<br>FtMost | \$169.00        | \$139.00               |
| STEP<br>MATERIAL<br>(6-8" THICK)  | include greys, tans, creams & chocolates. We offer this stone for pickup, delivery, or direct-shipment throughout the entire State of Michigan.               | SIZEU SIADS                                 | \$229.00        | \$199.00               |











- \*\* This is a naturally quarried product...Color & Texture variations will occur in natural stone
- \*\* Direct Shipment prices based on delivery to Macomb, Oakland & Wayne Counties. Call for pricing on delivery to other regions
- \*\* Customer must unload truck within 2 hours...Anything over 2 Hours will be charged at \$200/hour
- \*\* Direct Shipments must be pre-paid before dispatching...please allow 3-5 business days for delivery

7/15/2021

21355 TELEGRAPH ROAD SOUTHFIELD, MI 48033 P: 248-356-8660 F: 248-356-7653 www.mainslandscapesupply.com



## **PAVER ACCESSORIES**

| Picture