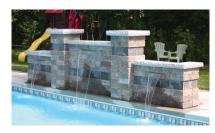

ARKET** (80mm)



\$8.99 /sqft 21355 TELEGRAPH ROAD **SOUTHFIELD, MI 48033** 

248-356-8660 F: 248-356-765 ww.mainslandscapesupply.co

#### **NUEVA PAVER (80mm)**



/sqft Sml Rect: 77.5 SqFt/Pallet \$7.49 77.5 SqFt/Pallet

#### **VILLANOVA (80mm)**



76.5 SqFt/Pallet /sqft \$7.59 Rect: 76.5 SqFt/Pallet

#### MOLINA (80mm)



69.8 SqFt/Pallet 6x12: 69.8 SqFt/Pallet 12x24: \$8.79 /sqft 69.8 SqFt/Pallet

#### **AVENUE SERIES (80mm)**



4x8: 71 SqFt/Pallet 78 SqFt/Pallet 8x8: 8x12: 77.5 SqFt/Pallet 12x12: 70 SqFt/Pallet

\$5.99 /sqft

70 SqFt/Pallet

93 SqFt/Pallet



#### **OAKS PAVERS...SPECIAL ORDER (pg 3)**

#### **COPINGS**





#### PERMEABLE PAVERS









21355 TELEGRAPH ROAD SOUTHFIELD, MI 48033 : 248-356-8660 F: 248-356-765 ww.mainslandscapesupply.co



## **LAREDO WALL**









#### **STOCKED COLORS**









Chartan

Greystone

Sandalwood

Onyx

#### **SPECIAL ORDER COLORS**



#### Champagne

| Product | Size                     | Packaging                   | Each                | Full Pallet                              | 6+ Pallet                                |
|---------|--------------------------|-----------------------------|---------------------|------------------------------------------|------------------------------------------|
|         | 4" x 12" x 8"<br>Nominal | Units/ Pallet               | \$4.09<br>per piece | <b>\$3.99</b> per piece \$383.04 /pallet | <b>\$3.84</b> per piece \$368.64 /pallet |
|         | Wyevale                  | 24"x24"x3"150#Natural Color |                     | \$139.9                                  | 9