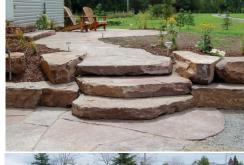

--------------------------------------------------------------------------------------------------------------------------------|---------------------------------------------|-----------------|------------------------|
| WALL<br>MATERIAL<br>(9-12" THICK) | These beautiful limestone outcroppings are fantastic for retaining walls, seawalls, steps, and hillside accent pieces. They have a variety of earthtones that | Weighs<br>165 Pounds<br>per Cubic<br>FtMost | \$169.00        | \$139.00               |
| STEP<br>MATERIAL<br>(6-8" THICK)  | include greys, tans, creams & chocolates. We offer this stone for pickup, delivery, or direct-shipment throughout the entire State of Michigan.               | SIZEU SIADS                                 | \$229.00        | \$199.00               |











- \*\* This is a naturally quarried product...Color & Texture variations will occur in natural stone
- \*\* Direct Shipment prices based on delivery to Macomb, Oakland & Wayne Counties. Call for pricing on delivery to other regions
- \*\* Customer must unload truck within 2 hours...Anything over 2 Hours will be charged at \$200/hour
- \*\* Direct Shipments must be pre-paid before dispatching...please allow 3-5 business days for delivery

7/15/2021

21355 TELEGRAPH ROAD SOUTHFIELD, MI 48033 P: 248-356-8660 F: 248-356-7653 www.mainslandscapesupply.com



## **PAVER ACCESSORIES**

| Picture