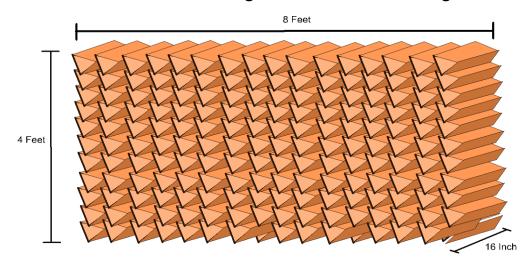

| 150 sqft           |               |             | \$5.40 /Lb   |

| Product                                     | Size              | Per Piece | Full Pallet (80 Pcs) |
|---------------------------------------------|-------------------|-----------|----------------------|
| SOD<br>(Ken. Blue Blend<br>for Sunny Areas) |                   | \$5.99    | \$5.39               |
|                                             | 10 sqft per piece |           |                      |

CHECK OUT
OUR STRAW
BALES,
BLANKETS &
FERTILIZERS!















7/15/2021

21355 TELEGRAPH ROAD SOUTHFIELD, MI 48033 ': 248-356-8660 F: 248-356-765; ww.mainslandscapesupply.com

## **FIREWOOD**

#### WHAT IS A FACE CORD?

A Face Cord consists of 16" Logs that are stacked 4' High x 8' Wide.



| Picture | Product  | Description                                                                                                        | 1/8 FC    | 1/4 FC    | 1/2 FC    | Face Cord |
|---------|----------|--------------------------------------------------------------------------------------------------------------------|-----------|-----------|-----------|-----------|
|         | FIREWOOD | Our Firewood is a mixture of hardwoods that is seasoned for 1 year. All logs are cut to approximately 16" lengths. | φ33.00    | \$55.00   | \$85.00   | \$155.00  |
|         |          |                                                                                                                    | 2ft x 2ft | 4ft x 2ft | 4ft x 4ft | 4ft x 8ft |





# DUMP DELIVERY AVAILABLE 1 CORD MINIMUM.