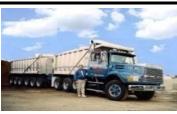

#### **EXTRA LARGE TRUCK (GRAVEL TRAIN)**

Wheel Width: 8 1/2 Feet
Mirror/Tarp Width: 10 1/2 Feet
Bumper to Bumper Length: 70-80 Feet
Truck Height: 12-13 Feet
Dumping Height: 25-30 Feet

DUE TO OUR EXTREMELY HEAVY TRUCKS AND MATERIALS, THERE ARE INHERENT RISKS AND LIMITATIONS WHEN DELIVERING MATERIALS TO YOUR PROPERTY. PLEASE READ THE FOLLOWING TO PLAN FOR YOUR DELIVERY: