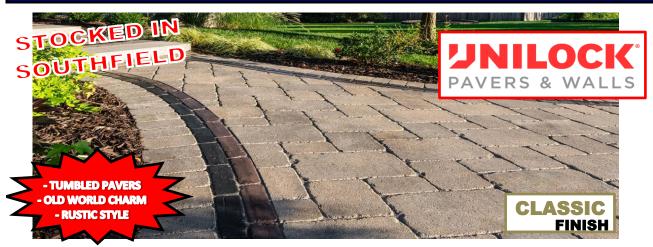

|                       |
|            | Square<br>15" x 15"      | SqFt/Layer11.7 sqft (2 Lrg, 3 Sq, 3 Sml)    | <b>\$127.57</b><br>per Layer | \$1,214.99<br>per Pallet | \$1,157.13 per Pallet |
|            | Small Rect<br>7.5" x 15" | Layers/Pallet 10 Layers per pallet          | por Edyor                    | por r unot               | porranot              |
| 60mm Thick |                          | Pallet Weight 3241 Pounds                   | \$10.90 /SqFt                | \$10.38 /SqFt            | \$9.89 /SqFt          |

21355 TELEGRAPH ROAD SOUTHFIELD, MI 48033 P: 248-356-8660 www.mainslandscapesupply.com

1-888-89-MAINS

\*\*Special order colors: Full pallets only, delivery only, pre-paid only, allow 3-5 business days

<sup>\*\*</sup>No returns



# **BRUSSELS PAVERS (70mm)**



#### **STOCKED COLORS**







**Coffee Creek** 



Limestone



Charcoal (4x6 Only)

#### **SPECIAL ORDER COLORS**







4/1/2025

| Product    | Sizes          | Packaging                          | Layer        | Full Pallets | 5+ Pallets   |  |
|------------|----------------|------------------------------------|--------------|--------------|--------------|--|
|            |                | SqFt/Pallet100 sqft (504 Bricks)   |              | 0004.05      | 40=0         |  |
|            | Half Stone     | SqFt/Layer12.5 sqft (63 Bricks)    | \$90.82      | \$691.95     | \$659.00     |  |
| 2          | 4.13" x 6.88"  | Layers/Pallet 8 Layers per pallet  | per Layer    | per Pallet   | per Pallet   |  |
|            |                | Pallet Weight3195 Pounds           | \$7.27 /SqF