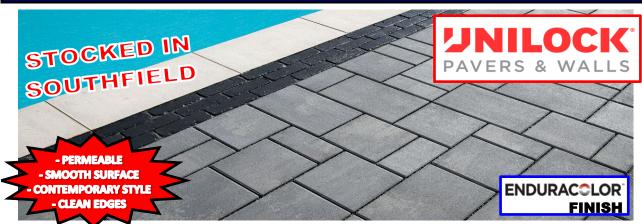

Bricks) |                          | <b>\$740.55</b>                       |       | <b>*070</b>            | 00              |
|            | Standard | SqFt/Layer11.8 sqft (54 Bricks)    | <b>\$83.13</b> per Layer | · · · · · · · · · · · · · · · · · · · |       | \$678.62<br>per Pallet |                 |
|            | 4" x 8"  | Layers/Pallet 9 Layers per pallet  | \$7.04 /SaFt             | \$6.71                                | /SaFt | \$6.39                 | /SqFt           |
| 60mm Thick |          | Pallet Weight2914 Pounds           | φ1.04 /3q11              | Add \$1.00/sqft fo                    | - ,,  | ,                      | 75 <b>q</b> i t |

21355 TELEGRAPH ROAD SOUTHFIELD, MI 48033 P: 248-356-8660 www.mainslandscapesupply.com

1-888-89-MAINS



# TREO SMOOTH (60mm)



#### **STOCKED COLORS**







Fossil

Granite

Tuscany



| Product    | Sizes                          | Packaging                                     | Layer                       | Full Pallets | 5+ Pallets      |
|------------|--------------------------------|-----------------------------------------------|-----------------------------|--------------|-----------------|
|            | Lrg Rect                       | SqFt/Pallet105.2 sqft (54 Lrg, 63 Sq, 72 Sml) |                             |              |                 |
|            | 8.88" x 13.38"                 | SqFt/Layer11.7 sqft (6 Lrg, 7 Sq, 8 Sml)      | <b>#05.22</b>               | \$816.30     | <b>\$777.43</b> |
|            | <b>Square</b><br>8.88" x 8.88" |                                               | <b>\$95