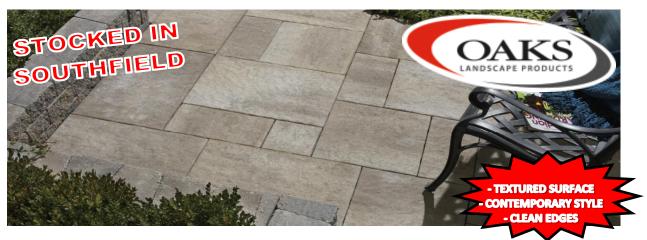

| SqFt/Pallet104.6 sqft (54 Rect)               |              |              |              |
|            | Rectangle                  | SqFt/Layer11.6 sqft (6 Rect)                  | \$84.28      | \$723.78     | \$689.31     |
|            | .2 ×27                     | Layers/Pallet 9 Layers per pallet             | per Layer    | per Pallet   | per Pallet   |
| 60mm Thick |                            | Pallet Weight3017 Pounds                      | \$7.27 /SaFt | \$6.92 /SaFt | \$6.59 /SaFt |

21355 TELEGRAPH ROAD SOUTHFIELD, MI 48033 P: 248-356-8660 www.mainslandscapesupply.com

1-888-89-MAINS

\*\*Special order colors: Full pallets only, delivery only, pre-paid only, allow 3-5 business days

\*\*No returns Prices subject to change without notice



# **RIALTO SLAB (60mm)**



#### **STOCKED COLORS**











**Marble Grey** 

Milano

Onyx (8x16 Only)

Chestnut (8x16 Only)

#### **SPECIAL ORDER COLORS**







| Product    | Sizes                      | Packaging                                     | Layer        | Full Pallets | 5+ Pallets   |
|------------|----------------------------|-----------------------------------------------|--------------|--------------|--------------|
|            | Lrg Rect                   | SqFt/Pallet103.4 sqft (16 Lrg, 24 Sq, 24 Sml) |              |              |              |
|            | 16" x 24"<br><b>Square</b> | SqFt/Layer12.9 sqft (2 Lrg, 3 Sq, 3 Sml)      | \$93.72      | \$715.48     | \$681.41     |
|            | 16" x 16"<br>Small Rect    | Layers/Pallet 8 Layers per pallet             | per Layer    | per P